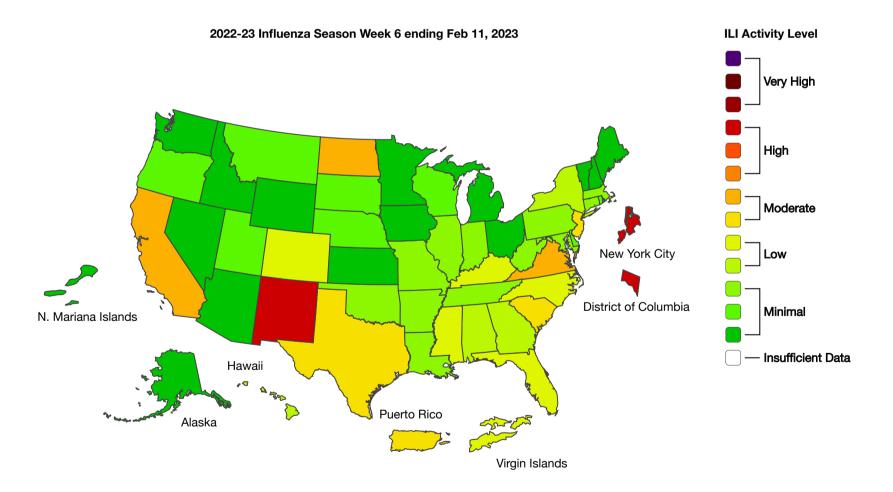

## Weekly US Map: Influenza Summary Update

Updated February 17, 2023

## A Weekly Influenza Surveillance Report Prepared by the Influenza Division Outpatient Respiratory Illness Activity Map Determined by Data Reported to ILINet

This system monitors visits for respiratory illness that includes fever plus a cough or sore throat, also referred to as ILI, not laboratory confirmed influenza and may capture patient visits due to other respiratory pathogens that cause similar symptoms.

Season: 2022-23 \( \text{Download Image} \) (https://www.cdc.gov/flu/weekly/flureport.xml)View Full Screen (http://gis.cdc.gov/grasp/fluview/main.html )

Last Reviewed: February 17, 2023, 11:00 AM